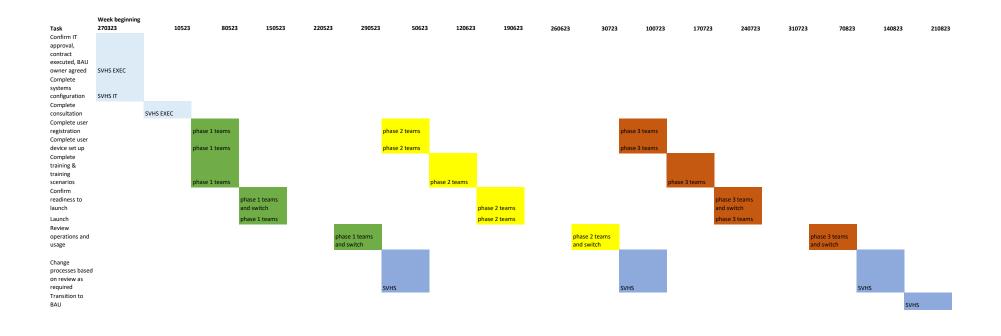

| 1 | Teams   | Hours       | Days      |  |
|---|---------|-------------|-----------|--|
|   |         | 0800 - 1700 | Mon - Fri |  |
|   | Phase 2 | 0800 - 1700 | Mon - Sun |  |
|   | Phase 3 | Extended    | Mon - Sun |  |

| Stream     | Service    | Team                               | Team members | Operating hours                    | after hours?              | Phase |
|------------|------------|------------------------------------|--------------|------------------------------------|---------------------------|-------|
|            | Community  |                                    |              | 0800 to 1700 7                     | n = 2-4<br>Sat/Sun/public |       |
|            | Aged Care  | Community Aged Care                | 40           | days a week