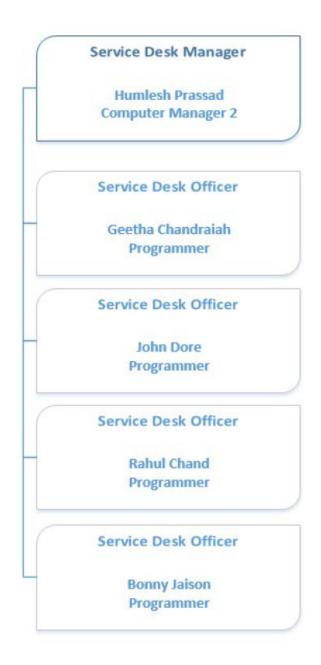

South Western Sydney Local Health District acknowledges the traditional owners of the land.

Yours sincerely,

South Western Sydney Local Health District

Date: 18 April 2024

encl. Current SWSLHD Service Desk Organisational Chart