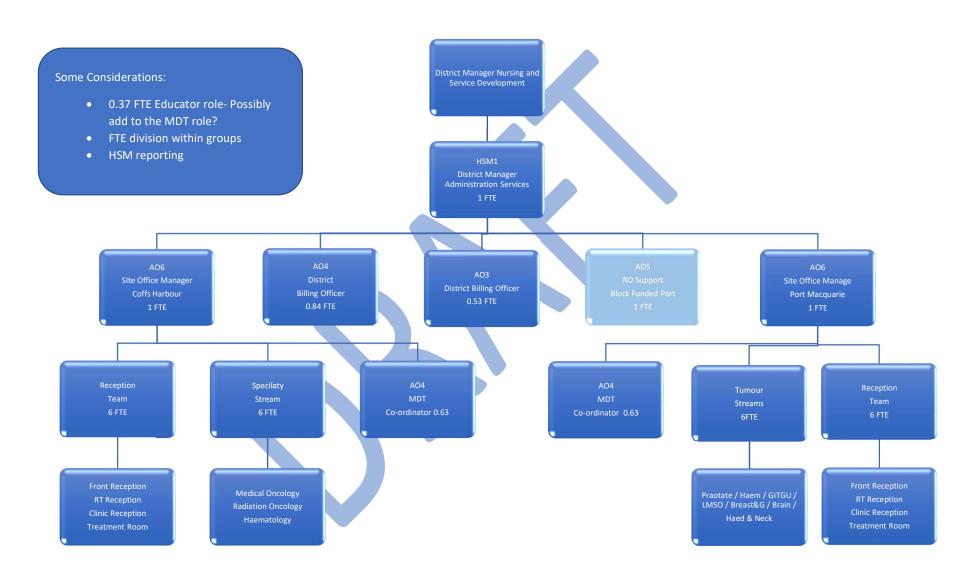

| Position                                | Associated Duties                                                                                                                                                                                                         |
|-----------------------------------------|---------------------------------------------------------------------------------------------------------------------------------------------------------------------------------------------------------------------------|
| Manager Nursing and Service Development | <ul> <li>Strategic management</li> <li>Service development</li> <li>Project Management</li> </ul>                                                                                                                         |
| Manager Administration Services         | <ul> <li>Overarching admin manager</li> <li>HR</li> <li>Recruitment</li> <li>Procurement</li> <li>MAMs</li> <li>Collaboration across sites/disciplines</li> </ul>                                                         |
| Site Office Manager                     | <ul> <li>Daily operational management of the facility admin staff</li> <li>Delegation of other disciplines requests</li> <li>Team rostering</li> <li>Site staff profile</li> <li>Desk top and printer tracking</li> </ul> |
| MDT                                     | <ul><li>MDT Co-ordination</li><li>MDT patient prep</li></ul>                                                                                                                                                              |
| Trainer/Educator                        | <ul> <li>Training, mentoring and support of staff</li> <li>Inservice coordination</li> </ul>                                                                                                                              |
| Billing Officer                         | <ul> <li>PBRC</li> <li>PAS</li> <li>VMoney</li> <li>MBS</li> <li>Edward</li> <li>MOSAIQ billable audit checks</li> </ul>                                                                                                  |
| Reception stream                        | <ul> <li>Front Facing</li> <li>Phones</li> <li>Clinic</li> <li>Treatment room</li> <li>RT reception</li> <li>General Admin Support</li> </ul>                                                                             |

| Specialty / tumour streams                                    |       |          |
|---------------------------------------------------------------|-------|----------|
| Title                                                         | Level | District |
| District HSM1                                                 | HSM1  | 1        |
| District billing                                              | AO4   | 0.84     |
| Billing assistance                                            | AO3   | 0.53     |
| Administration Officer - Radiation Oncologists – block funded | AO5   | 1        |
|                                                               |       | 3.37     |
| Coffs                                                         |       |          |
| Office Manager                                                | A06   | 1        |
| MDT                                                           | A04   | 0.63     |
| Trainer                                                       | A04   | 0.37     |
| Reception                                                     |       |          |
| Front                                                         | AO3   | 3        |
| Clinic                                                        | AO3   | 1        |
| Treatment room                                                | AO3   | 1        |
| RO reception & bookings                                       | AO3   | 1        |
| MO/Haematology Team                                           |       |          |
| Prep                                                          | AO3   | 1        |
| Referrals                                                     | AO3   | 1        |
| Admin Support                                                 | A03   | 1        |
| RO Team                                                       |       |          |
| Prep                                                          | AO3   | 1        |
| Referrals                                                     | AO3   | 1        |
| Admin Support                                                 | AO3   | 1        |
|                                                               |       | 14       |
| Port                                                          |       |          |
| Office Manager                                                | AO6   | 1        |
| MDT                                                           | AO4   | 0.63     |
| Trainer                                                       | AO4   | 0.37     |
| Reception Team                                                |       |          |
| Treatment Room                                                | AO3   | 1        |
| RO Reception                                                  | AO3   | 1        |
| Front                                                         | AO3   | 3        |
| Clinic                                                        | AO3   | 1        |
| Tumour Streams                                                |       |          |
| TS 1 prep referrals                                           | AO3   | 1        |
| TS 2 prep referrals                                           | AO3   | 1        |
| TS 3 prep referrals                                           | AO3   | 1        |
| TS 4 prep referrals                                           | AO3   | 1        |

| Bookings               | AO3 | 1     |
|------------------------|-----|-------|
| Administration support | AO1 | 1     |
|                        |     | 14    |
|                        |     | 31.37 |

### Shaded= further discussion required/under consideration

Please Note: Any positions which are new or have changed > 10% in their PD will have to go through grading. This structure is subject to budget and executive approval as well as grading.

This is also just another draft for consideration. Again trying to incorporate more feedback.