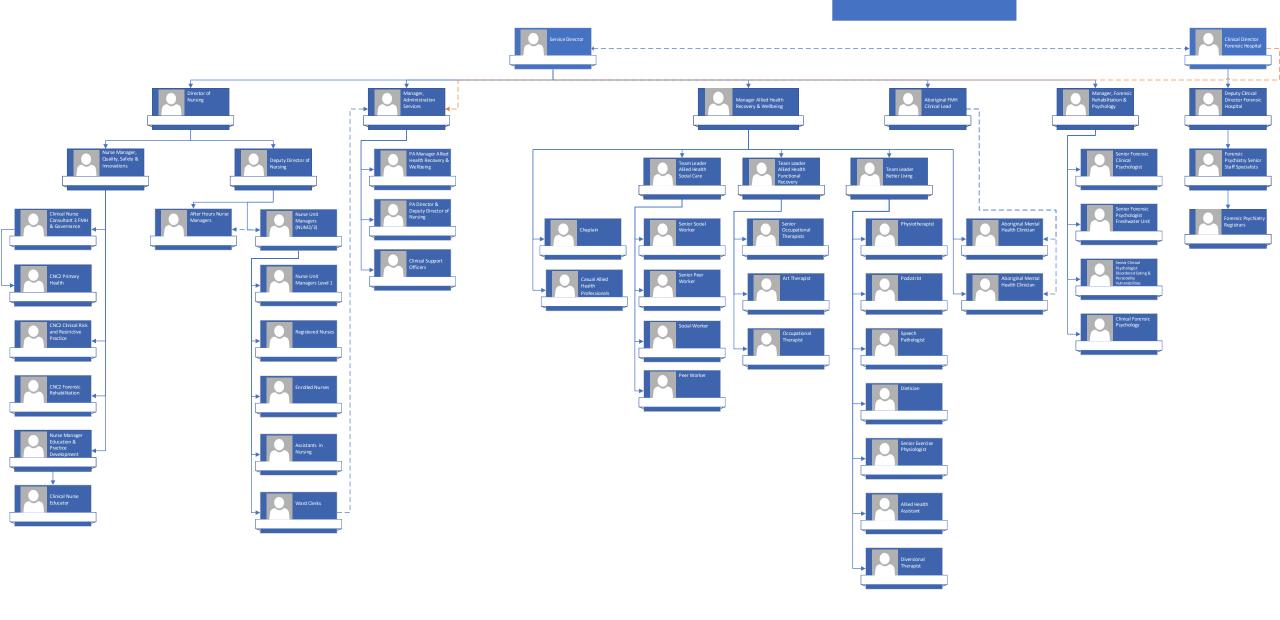

## Forensic Hospital Organisational Chart

- Please note:

  All Registered Nurses have a professional reporting line to the Director of Nursing, Midwifery and Clinical Governance
  All Medical clinicians have a professional reporting line to the Executive Medical Director
  All Allied Health staff have a professional reporting line to the Director of Allied Health

## Please note:

- All Registered Nurses have a professional reporting line to the Director of Nursing, Midwifery and Clinical Governance
- All Medical clinicians have a professional reporting line to the Executive Medical Director
- All Allied Health staff have a professional reporting line to the Director of Allied Health