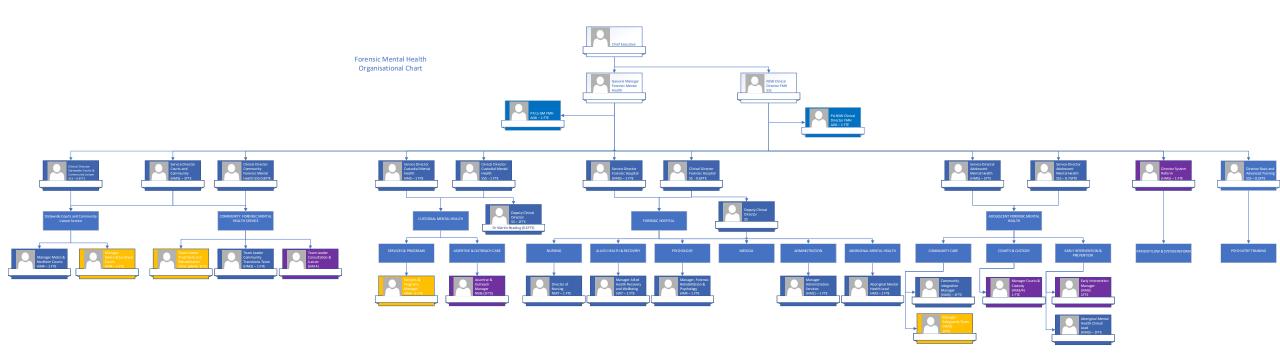

- Please note:

  All Registered Nurses have a professional reporting line to the Director of Nursing, Midwifery and Clinical Governance
  All Medical clinicians have a professional reporting line to the Executive Medical Director
  All Allied Health staff have a professional reporting line to the Director of Allied Health



## Please note:

- All Registered Nurses have a professional reporting line to the Director of Nursing, Midwifery and Clinical Governance
- All Medical clinicians have a professional reporting line to the Executive Medical Director
- All Allied Health staff have a professional reporting line to the Director of Allied Health







## Forensic Hospital Organisational Chart