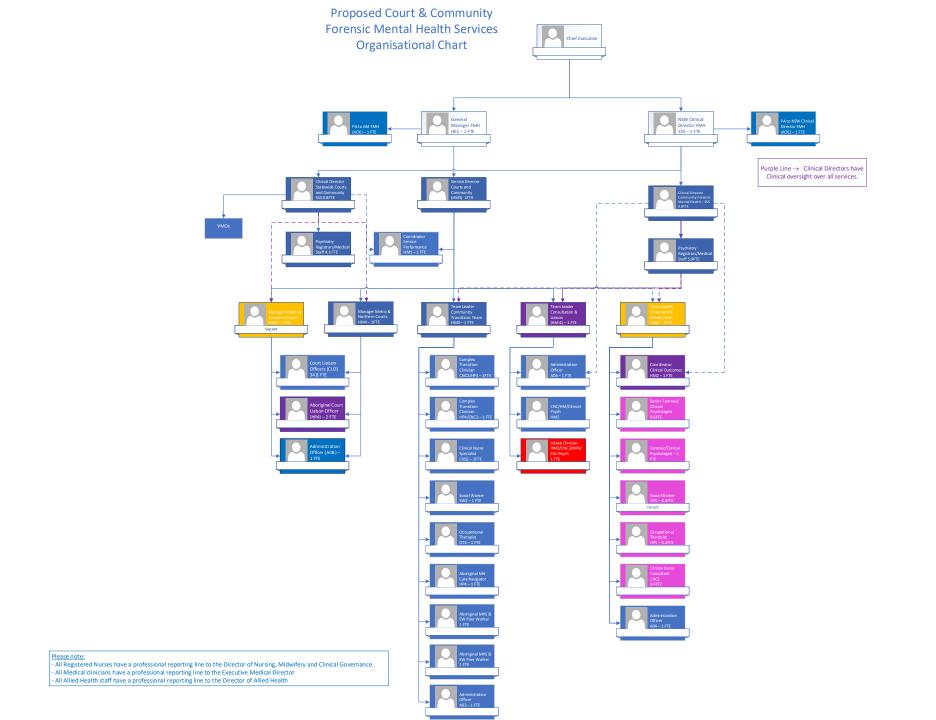

- Please note:

  All Registered Nurses have a professional reporting line to the Director of Nursing, Midwifery and Clinical Governance
  All Medical clinicians have a professional reporting line to the Executive Medical Director
  All Allied Health staff have a professional reporting line to the Director of Allied Health

## Please note:

- All Registered Nurses have a professional reporting line to the Director of Nursing, Midwifery and Clinical Governance
- All Medical clinicians have a professional reporting line to the Executive Medical Director
- All Allied Health staff have a professional reporting line to the Director of Allied Health