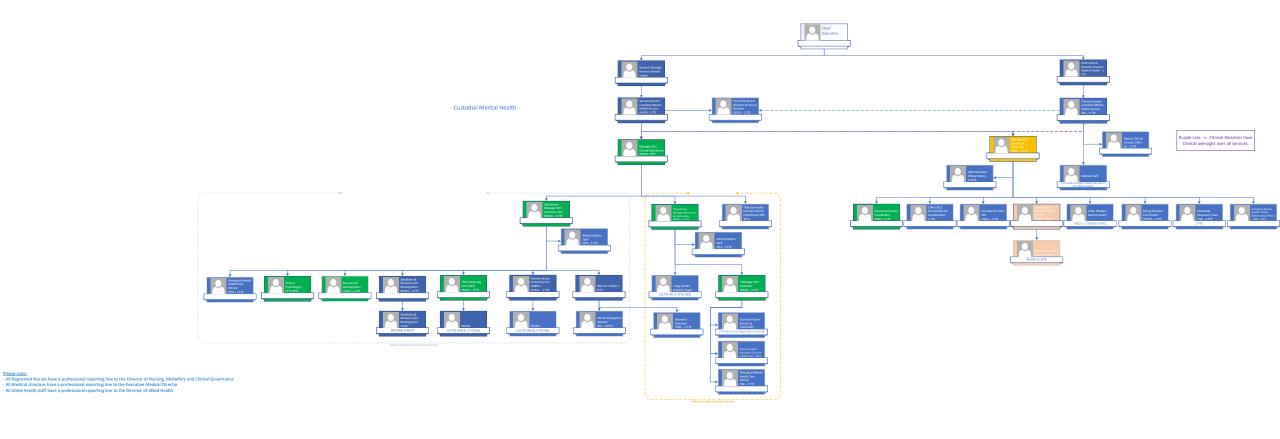

- Please note:

  All Registered Nurses have a professional reporting line to the Director of Nursing, Midwifery and Clinical Governance
  All Medical clinicians have a professional reporting line to the Executive Medical Director
  All Allied Health staff have a professional reporting line to the Director of Allied Health

## Please note:

- All Registered Nurses have a professional reporting line to the Director of Nursing, Midwifery and Clinical Governance
- All Medical clinicians have a professional reporting line to the Executive Medical Director
- All Allied Health staff have a professional reporting line to the Director of Allied Health