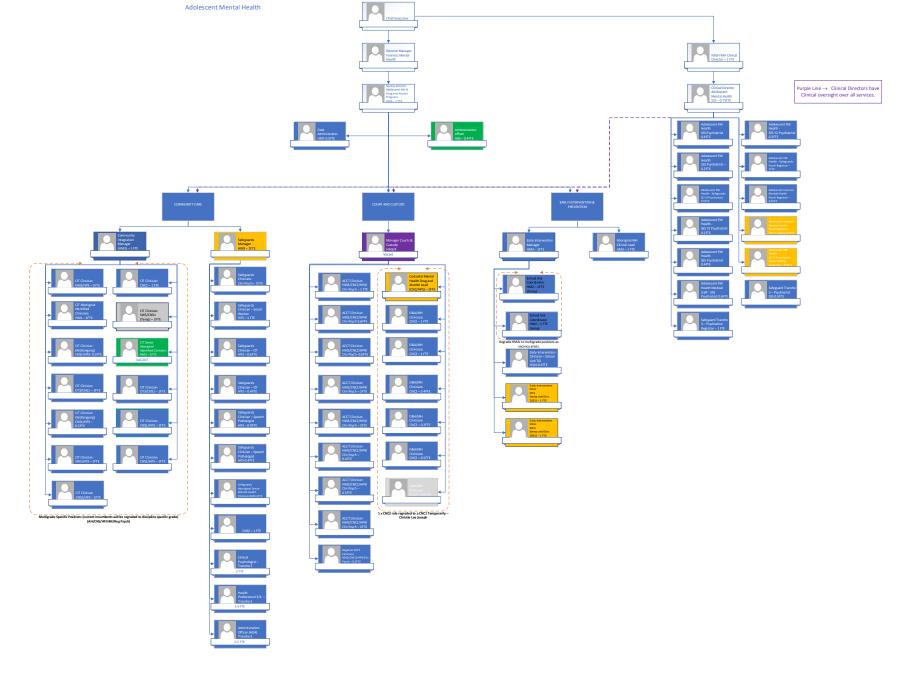

- Please note:

  All Registered Nurses have a professional reporting line to the Director of Nursing, Midwifery and Clinical Governance
  All Medical clinicians have a professional reporting line to the Executive Medical Director
  All Allied Health staff have a professional reporting line to the Director of Allied Health

## Please note:

- All Registered Nurses have a professional reporting line to the Director of Nursing, Midwifery and Clinical Governance
- All Medical clinicians have a professional reporting line to the Executive Medical Director
- All Allied Health staff have a professional reporting line to the Director of Allied Health