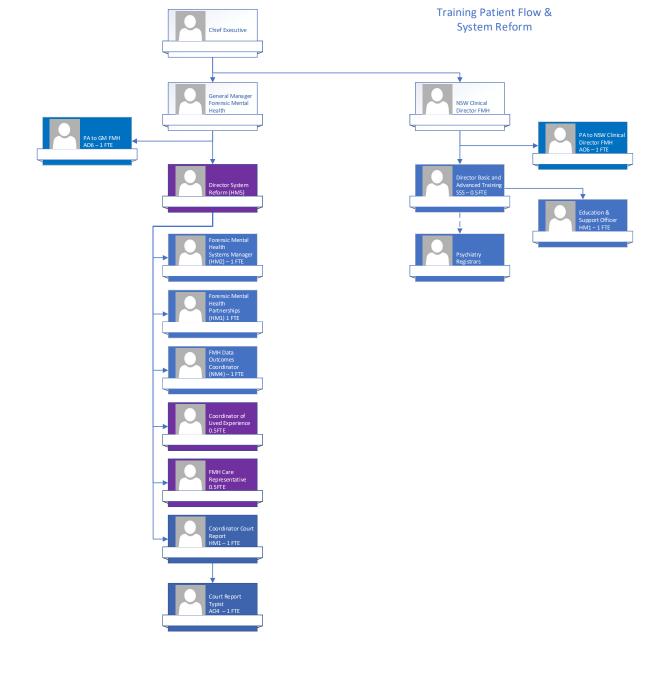

- Please note:

  All Registered Nurses have a professional reporting line to the Director of Nursing, Midwifery and Clinical Governance
  All Medical clinicians have a professional reporting line to the Executive Medical Director
  All Allied Health staff have a professional reporting line to the Director of Allied Health



## Please note:

- All Registered Nurses have a professional reporting line to the Director of Nursing, Midwifery and Clinical Governance
- All Medical clinicians have a professional reporting line to the Executive Medical Director
- All Allied Health staff have a professional reporting line to the Director of Allied Health







## Forensic Hospital Organisational Chart